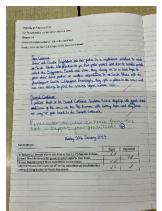

## Reading Activities based on our W CTR (Whole-Class Teaching of Reading)

Walnutary 4st January, 2023

|    | Tuesday 10th January 2023                                                                                                                                                                                                     |
|----|-------------------------------------------------------------------------------------------------------------------------------------------------------------------------------------------------------------------------------|
|    | "Keeper by Mal Pet                                                                                                                                                                                                            |
|    | Predictions                                                                                                                                                                                                                   |
| 1. | What does Gatasa?                                                                                                                                                                                                             |
|    | I think that Fate sees an old man who can do warmaning things with a bull I think this because it suggists that he gets believe at getter by any who the first                                                                |
| 2. | How did the not east luf get her? I think that the not each tuff got here by a human we look got tall. Think his because it would be worked in his few ansaimed to cut the grant a containing them puts god on the pitch like |
|    | gotfall think his because I would be norably had for anonimal                                                                                                                                                                 |
|    | wea.                                                                                                                                                                                                                          |
|    | there placed                                                                                                                                                                                                                  |
| 3. | Why doesn't God day fortall ary more!                                                                                                                                                                                         |
|    | Why docent today pay pathal ary more?<br>Think G day doesn't pay total ary more books he wit god<br>at it, busher kild don't posto him, and he istall and thin so                                                             |
|    | he gove upter.                                                                                                                                                                                                                |
|    |                                                                                                                                                                                                                               |