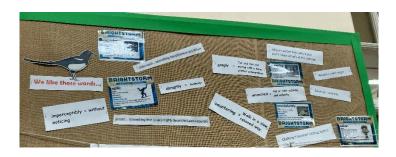

## **Magpie Boards**

These hold an ever-changing selection of fabulous words, and their definitions, found in our Just Reading books and our Leading Question non-fiction books.