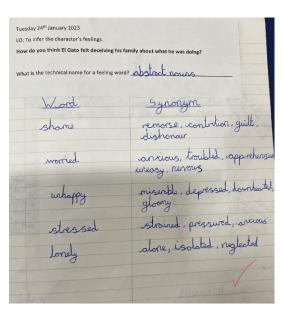

## Reading Activities based on our W CTR (Whole-Class Teaching of Reading)

Walnutary 4st January, 2023

|    | Tuesday 10th January 2023                                                                                                                                                                                                     |
|----|-------------------------------------------------------------------------------------------------------------------------------------------------------------------------------------------------------------------------------|
|    | "Keeper by Mal Pet                                                                                                                                                                                                            |
|    | Predictions                                                                                                                                                                                                                   |
| 1. | What does Gatasa?                                                                                                                                                                                                             |
|    | I think that Fate sees an old man who can do warmaning things with a bull I think this because it suggists that he gets believe at getter by any who the first                                                                |
| 2. | How did the not east luf get her? I think that the not each tuff got here by a human we look got tall. Think his because it would be worked in his few ansaimed to cut the grant a containing them puts god on the pitch like |
|    | gotfall think his because I would be norably had for anonimal                                                                                                                                                                 |
|    | wea.                                                                                                                                                                                                                          |
|    | there placed                                                                                                                                                                                                                  |
| 3. | Why doesn't God day fortall ary more!                                                                                                                                                                                         |
|    | Why docent today pay pathal ary more?<br>Think G day doesn't pay total ary more books he wit god<br>at it, busher kild don't posto him, and he istall and thin so                                                             |
|    | he gove upter.                                                                                                                                                                                                                |
|    |                                                                                                                                                                                                                               |