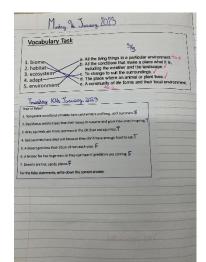

## Reading Activities based on our W CTR (Whole-Class Teaching of Reading)

Walnutary 4st January, 2023

|    | Tuesday 10th January 2023                                                                                                                                                                                                     |
|----|-------------------------------------------------------------------------------------------------------------------------------------------------------------------------------------------------------------------------------|
|    | "Keeper by Mal Pet                                                                                                                                                                                                            |
|    | Predictions                                                                                                                                                                                                                   |
| 1. | What does Gatasa?                                                                                                                                                                                                             |
|    | I think that Fate sees an old man who can do warmaning things with a bull I think this because it suggists that he gets believe at getter by any who the first                                                                |
| 2. | How did the not east luf get her? I think that the not each tuff got here by a human we look got tall. Think his because it would be worked in his few ansaimed to cut the grant a containing them puts god on the pitch like |
|    | gotfall think his because I would be norably had for anonimal                                                                                                                                                                 |
|    | wea.                                                                                                                                                                                                                          |
|    | there placed                                                                                                                                                                                                                  |
| 3. | Why doesn't God day fortall ary more!                                                                                                                                                                                         |
|    | Why docent today pay pathal ary more?<br>Think G day doesn't pay total ary more books he wit god<br>at it, busher kild don't posto him, and he istall and thin so                                                             |
|    | he gove upter.                                                                                                                                                                                                                |
|    |                                                                                                                                                                                                                               |