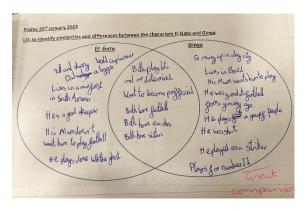

## Reading Activities based on our W CTR (Whole-Class Teaching of Reading)

Walnutary 4st January, 2023

|    | Tuesday 10th January 2023                                                                                                                                                                                                     |
|----|-------------------------------------------------------------------------------------------------------------------------------------------------------------------------------------------------------------------------------|
|    | "Keeper by Mal Pet                                                                                                                                                                                                            |
|    | Predictions                                                                                                                                                                                                                   |
| 1. | What does Gatasa?                                                                                                                                                                                                             |
|    | I think that Fate sees an old man who can do warmaning things with a bull I think this because it suggists that he gets believe at getter by any who the first                                                                |
| 2. | How did the not east luf get her? I think that the not each tuff got here by a human we look got tall. Think his because it would be worked in his few ansaimed to cut the grant a containing them puts god on the pitch like |
|    | gotfall think his because I would be norably had for anonimal                                                                                                                                                                 |
|    | wea.                                                                                                                                                                                                                          |
|    | there placed                                                                                                                                                                                                                  |
| 3. | Why doesn't God day fortall ary more!                                                                                                                                                                                         |
|    | Why docent today pay pathal ary more?<br>Think G day doesn't pay total ary more books he wit god<br>at it, busher kild don't posto him, and he istall and thin so                                                             |
|    | he gove upter.                                                                                                                                                                                                                |
|    |                                                                                                                                                                                                                               |