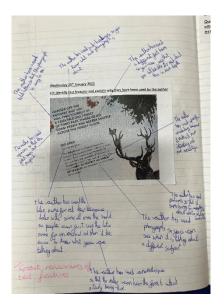

## Reading Activities based on our W CTR (Whole-Class Teaching of Reading)

Walnutary 4st January, 2023

|    | Tuesday 10th January 2023                                                                                                                                                                                                     |
|----|-------------------------------------------------------------------------------------------------------------------------------------------------------------------------------------------------------------------------------|
|    | "Keeper by Mal Pet                                                                                                                                                                                                            |
|    | Predictions                                                                                                                                                                                                                   |
| 1. | What does Gatasa?                                                                                                                                                                                                             |
|    | I think that Fate sees an old man who can do warmaning things with a bull I think this because it suggists that he gets believe at getter by any who the first                                                                |
| 2. | How did the not east luf get her? I think that the not each tuff got here by a human we look got tall. Think his because it would be worked in his few ansaimed to cut the grant a containing them puts god on the pitch like |
|    | gotfall think his because I would be norably had for anonimal                                                                                                                                                                 |
|    | wea.                                                                                                                                                                                                                          |
|    | there placed                                                                                                                                                                                                                  |
| 3. | Why doesn't God day fortall ary more!                                                                                                                                                                                         |
|    | Why docent today pay pathal ary more?<br>Think G day doesn't pay total ary more books he wit god<br>at it, busher kild don't posto him, and he istall and thin so                                                             |
|    | he gove upter.                                                                                                                                                                                                                |
|    |                                                                                                                                                                                                                               |