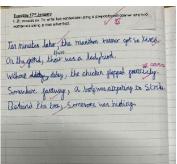

# WHAT IT LOOKS LIKE - TALK 4 WRITING IN KEY STAGE 2

#### **IMMERSION**













| comedic         | varies                  |
|-----------------|-------------------------|
| good serve of   | pare                    |
|                 | hyme                    |
| expression -    | repetition              |
| intonation      | - participation -       |
| facial Perfor   | mancl)<br>etry amounted |
| Sound,          | _ sapheat/rhythm        |
| effects         | description             |
| stones-relative | able life               |































therefore the account of the control of the control

















## **IMITATION**











|                 | A place of Moon and Stars  Jo good to bed in the moonlight in  Jo good to bed in the moon and the                                        | nc in familiar setting                                         |
|-----------------|------------------------------------------------------------------------------------------------------------------------------------------|----------------------------------------------------------------|
| opening         | Se thinks about the most con-                                                                                                            | inc dreaming/inaging the finds themselves in a different place |
| Buildup         | huge faci