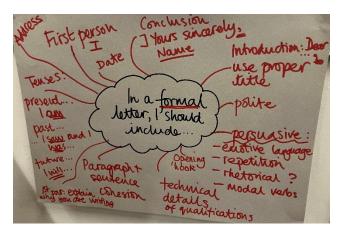

# WHAT IT LOOKS LIKE - TALK 4 WRITING IN KEY STAGE 2

#### **IMMERSION**













| comedic         | varies                  |
|-----------------|-------------------------|
| good serve of   | pare                    |
|                 | hyme                    |
| expression -    | repetition              |
| intonation      | - participation -       |
| facial Perfor   | mancl)<br>etry amounted |
| Sound,          | _ sapheat/rhythm        |
| effects         | description             |
| stones-relative | able life               |































therefore the account of the control of the control

















## **IMITATION**











|                 | A place of Moon and Stars  Jo good to bed in the moonlight in  Jo good to bed in the moon and the                                        | nc in familiar setting                                         |
|-----------------|------------------------------------------------------------------------------------------------------------------------------------------|----------------------------------------------------------------|
| opening         | Se thinks about the most con-                                                                                                            | inc dreaming/inaging the finds themselves in a different place |
| Buildup         | h