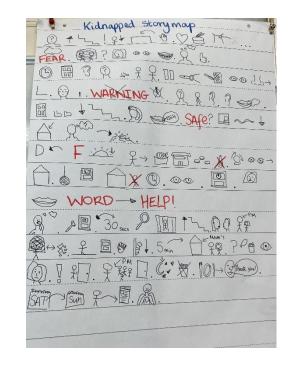

# WHAT IT LOOKS LIKE - TALK 4 WRITING IN KEY STAGE 2

#### **IMMERSION**













| comedic         | varies                  |
|-----------------|-------------------------|
| good serve of   | pare                    |
|                 | hyme                    |
| expression -    | repetition              |
| intonation      | - participation -       |
| facial Perfor   | mancl)<br>etry amounted |
| Sound,          | _ sapheat/rhythm        |
| effects         | description             |
| stones-relative | able life               |































therefore the account of the control of the control

















## **IMITATION**











|                 | A place of Moon and Stars  Jo good to bed in the moonlight in  Jo good to bed in the moon and the                                        | nc in familiar setting                                         |
|-----------------|------------------------------------------------------------------------------------------------------------------------------------------|----------------------------------------------------------------|
| opening         | Se thinks about the most con-                                                                                                            | inc dreaming/inaging the finds themselves in a different place |
| Buildup         | huge