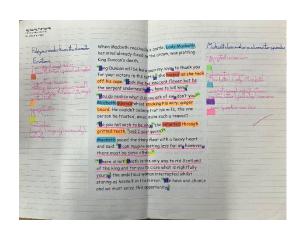

# WHAT IT LOOKS LIKE - TALK 4 WRITING IN KEY STAGE 2

#### **IMMERSION**













| comedic         | varies                  |
|-----------------|-------------------------|
| good serve of   | pare                    |
|                 | hyme                    |
| expression -    | repetition              |
| intonation      | - participation -       |
| facial Perfor   | mancl)<br>etry amounted |
| Sound,          | _ sapheat/rhythm        |
| effects         | description             |
| stones-relative | able life               |































therefore the account of the control of the control

















## **IMITATION**











|                 | A place of Moon and Stars  Jo good to bed in the moonlight in  Jo good to bed in the moon and the                                        | nc in familiar setting                                         |
|-----------------|------------------------------------------------------------------------------------------------------------------------------------------|----------------------------------------------------------------|
| opening         | Se thinks about the most con-                                                                                                            | inc dreaming/inaging the finds themselves in a different place |
|