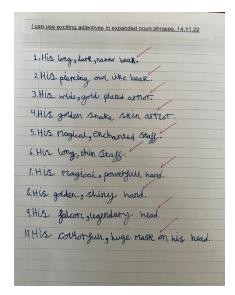

# WHAT IT LOOKS LIKE - TALK 4 WRITING IN KEY STAGE 2

#### **IMMERSION**













| comedic         | varies                  |
|-----------------|-------------------------|
| good serve of   | pare                    |
|                 | hyme                    |
| expression -    | repetition              |
| intonation      | - participation -       |
| facial Perfor   | mancl)<br>etry amounted |
| Sound,          | _ sapheat/rhythm        |
| effects         | description             |
| stones-relative | able life               |































therefore the account of the control of the control

















## **IMITATION**











|                 | A place of Moon and Stars  Jo good to bed in the moonlight in  Jo good to bed in the moon and the                                        | nc in familiar setting                                         |
|-----------------|------------------------------------------------------------------------------------------------------------------------------------------|----------------------------------------------------------------|
| opening         | Se thinks about the most con-                                                                                                            | inc dreaming/inaging the finds themselves in a different place |
| Buildup         | huge faciony