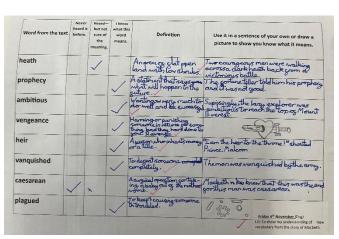

#### **IMMERSION**

| comedic         | varies                  |
|-----------------|-------------------------|
| good serve of   | pare                    |
|                 | hyme                    |
| expression -    | repetition              |
| intonation      | - participation -       |
| facial Perfor   | mancl)<br>etry amounted |
| Sound,          | _ sapheat/rhythm        |
| effects         | description             |
| stones-relative | able life               |