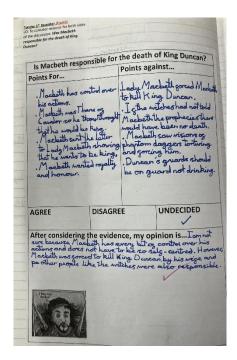

# WHAT IT LOOKS LIKE - TALK 4 WRITING IN KEY STAGE 2

#### **IMMERSION**













| comedic         | varies                  |
|-----------------|-------------------------|
| good serve of   | pare                    |
|                 | hyme                    |
| expression -    | repetition              |
| intonation      | - participation -       |
| facial Perfor   | mancl)<br>etry amounted |
| Sound,          | _ sapheat/rhythm        |
| effects         | description             |
| stones-relative | able life               |































therefore the account of the control of the control

















## **IMITATION**











|                 | A place of Moon and Stars  Jo good to bed in the moonlight in  Jo good to bed in the moon and the                                        | nc in familiar setting