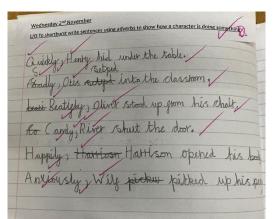

# WHAT IT LOOKS LIKE - TALK 4 WRITING IN KEY STAGE 2

#### **IMMERSION**













| comedic         | varies                  |
|-----------------|-------------------------|
| good serve of   | pare                    |
|                 | hyme                    |
| expression -    | repetition              |
| intonation      | - participation -       |
| facial Perfor   | mancl)<br>etry amounted |
| Sound,          | _ sapheat/rhythm        |
| effects         | description             |
| stones-relative | able life               |































therefore the account of the control of the control

















## **IMITATION**











|                 | A place of Moon and Stars  Jo good to bed in the moonlight in  Jo good to bed in the moon and the                                        | nc in familiar setting                                         |
|-----------------|------------------------------------------------------------------------------------------------------------------------------------------|----------------------------------------------------------------|
| opening         | Se thinks about the most con-                                                                                                            | inc dreaming/inaging the finds themselves in a different place |
| Buildup         | huge faciony