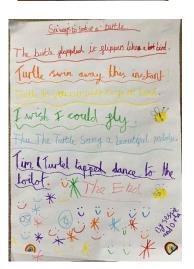

# WHAT IT LOOKS LIKE - TALK 4 WRITING IN KEY STAGE 2

#### **IMMERSION**













| comedic         | varies                  |
|-----------------|-------------------------|
| good serve of   | pare                    |
|                 | hyme                    |
| expression -    | repetition              |
| intonation      | - participation -       |
| facial Perfor   | mancl)<br>etry amounted |
| Sound,          | _ sapheat/rhythm        |
| effects         | description             |
| stones-relative | able life               |































therefore the account of the control of the control

















## **IMITATION**











|                 | A place of Moon and Stars  Jo good to bed in the moonlight in  Jo good to bed in the moon and the                                        | nc in familiar setting                                         |
|-----------------|------------------------------------------------------------------------------------------------------------------------------------------|----------------------------------------------------------------|
| opening         | Se thinks about the most con-                                                                                                            | inc dreaming/inaging the finds themselves in a different place |
| Buildup         | huge faciony