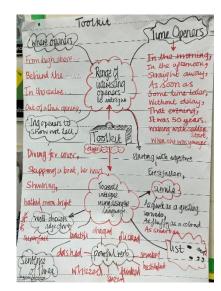

#### **IMMERSION**

| comedic         | varies                  |
|-----------------|-------------------------|
| good serve of   | pare                    |
|                 | hyme                    |
| expression -    | repetition              |
| intonation      | - participation -       |
| facial Perfor   | mancl)<br>etry amounted |
| Sound,          | _ sapheat/rhythm        |
| effects         | description             |
| stones-relative | able life               |