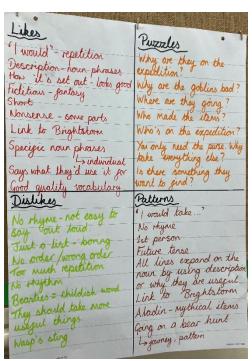

# WHAT IT LOOKS LIKE - TALK 4 WRITING IN KEY STAGE 2

#### **IMMERSION**













| comedic         | varies                  |
|-----------------|-------------------------|
| good serve of   | pare                    |
|                 | hyme                    |
| expression -    | repetition              |
| intonation      | - participation -       |
| facial Perfor   | mancl)<br>etry amounted |
| Sound,          | _ sapheat/rhythm        |
| effects         | description             |
| stones-relative | able life               |































therefore the account of the control of the control

















## **IMITATION**











|                 | A place of Moon and Stars  Jo good to bed in the moonlight in  Jo good to bed in the moon and the                                        | nc in familiar setting                                         |
|-----------------|------------------------------------------------------------------------------------------------------------------------------------------|----------------------------------------------------------------|
| opening         | Se thinks about the most con-                                                                                                            | inc dreaming/inaging the finds themselves in a different place |
| Buildup         | hug