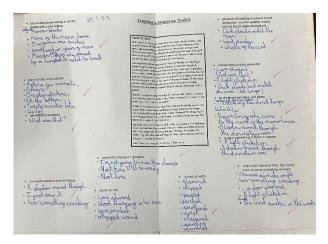

# WHAT IT LOOKS LIKE - TALK 4 WRITING IN KEY STAGE 2

#### **IMMERSION**













| comedic         | varies                  |
|-----------------|-------------------------|
| good serve of   | pare                    |
|                 | hyme                    |
| expression -    | repetition              |
| intonation      | - participation -       |
| facial Perfor   | mancl)<br>etry amounted |
| Sound,          | _ sapheat/rhythm        |
| effects         | description             |
| stones-relative | able life               |































therefore the account of the control of the control

















## **IMITATION**











|                 | A place of Moon and Stars  Jo good to bed in the moonlight in  Jo good to bed in the moon and the                                        | nc in familiar setting                                         |
|-----------------|------------------------------------------------------------------------------------------------------------------------------------------|----------------------------------------------------------------|
| opening         | Se thinks about the most con-                                                                                                            | inc dreaming/inaging the finds themselves in a different place |
| B