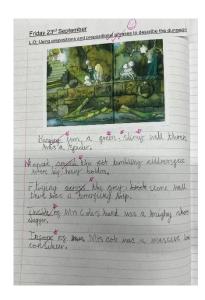

# WHAT IT LOOKS LIKE - TALK 4 WRITING IN KEY STAGE 2

#### **IMMERSION**













| comedic         | varies                  |
|-----------------|-------------------------|
| good serve of   | pare                    |
|                 | hyme                    |
| expression -    | repetition              |
| intonation      | - participation -       |
| facial Perfor   | mancl)<br>etry amounted |
| Sound,          | _ sapheat/rhythm        |
| effects         | description             |
| stones-relative | able life               |































therefore the account of the control of the control

















## **IMITATION**











|                 | A place of Moon and Stars  Jo good to bed in the moonlight in  Jo good to bed in the moon and the                                        | nc in familiar setting                                         |
|-----------------|------------------------------------------------------------------------------------------------------------------------------------------|----------------------------------------------------------------|
| opening         | Se thinks about the most con-                                                                                                            | inc dreaming/inaging the finds themselves in a different place |
| Buildup         | huge faciony