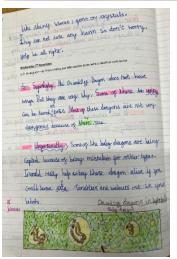

# WHAT IT LOOKS LIKE - TALK 4 WRITING IN KEY STAGE 2

#### **IMMERSION**













| comedic         | varies                  |
|-----------------|-------------------------|
| good serve of   | pare                    |
|                 | hyme                    |
| expression -    | repetition              |
| intonation      | - participation -       |
| facial Perfor   | mancl)<br>etry amounted |
| Sound,          | _ sapheat/rhythm        |
| effects         | description             |
| stones-relative | able life               |































therefore the account of the control of the control

















## **IMITATION**











|                 | A place of Moon and Stars  Jo good to bed in the moonlight in  Jo good to bed in the moon and the                                        | nc in familiar setting                                         |
|-----------------|------------------------------------------------------------------------------------------------------------------------------------------|----------------------------------------------------------------|
| opening         | Se thinks about the most con-                                                                                                            | inc dreaming/inaging the finds themselves in a different place |
| Buildup         | huge faciony