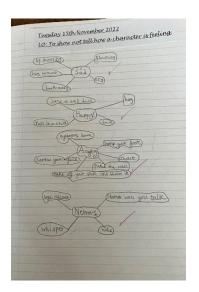

# WHAT IT LOOKS LIKE - TALK 4 WRITING IN KEY STAGE 2

#### **IMMERSION**













| comedic         | varies                  |
|-----------------|-------------------------|
| good serve of   | pare                    |
|                 | hyme                    |
| expression -    | repetition              |
| intonation      | - participation -       |
| facial Perfor   | mancl)<br>etry amounted |
| Sound,          | _ sapheat/rhythm        |
| effects         | description             |
| stones-relative | able life               |































therefore the account of the control of the control

















## **IMITATION**











|                 | A place of Moon and Stars  Jo good to bed in the moonlight in  Jo good to bed in the moon and the                                        | nc in familiar setting                                         |
|-----------------|------------------------------------------------------------------------------------------------------------------------------------------|----------------------------------------------------------------|
| opening         | Se thinks about the most con-                                                                                                            | inc dreaming/inaging the finds themselves in a different place |
| Buildup         | huge fa