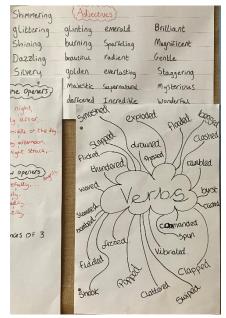

#### **IMMERSION**

| comedic         | varies                  |
|-----------------|-------------------------|
| good serve of   | pare                    |
|                 | hyme                    |
| expression -    | repetition              |
| intonation      | - participation -       |
| facial Perfor   | mancl)<br>etry amounted |
| Sound,          | _ sapheat/rhythm        |
| effects         | description             |
| stones-relative | able life               |