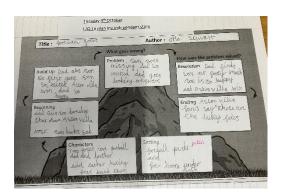

## **IMITATION**

|                 | A place of Moon and Stars  Jo good to bed in the moonlight in  Jo good to bed in the moon and the                                        | nc in familiar setting                                         |
|-----------------|------------------------------------------------------------------------------------------------------------------------------------------|----------------------------------------------------------------|
| opening         | Se thinks about the most con-                                                                                                            | inc dreaming/inaging the finds themselves in a different place |
| Buildup         | huge faciony                                                                                                                             | Mc is amazed                                                   |
| Problem/Oilenma | thousands of Sud Penly                                                                                                                   | MC realises the place is magical.                              |
|                 | She notices the person in charge on he is scarcy looking.                                                                                | Mc sees the person in charge is scarey.                        |
| Resolution      | She escapes through a door<br>into another room and sev<br>a table full of far toth<br>a different creature trouds the<br>total magical. | M escapes and finds themselves in another room.                |
| Ending          | She finds a pile of boxes and fine with instructions on how to frome to any distinction. She open to                                     | MC finds a portate                                             |