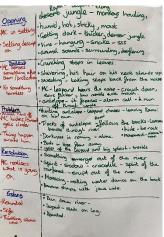

#### **IMMERSION**

| comedic         | varies                  |
|-----------------|-------------------------|
| good serve of   | pare                    |
|                 | hyme                    |
| expression -    | repetition              |
| intonation      | - participation -       |
| facial Perfor   | mancl)<br>etry amounted |
| Sound,          | _ sapheat/rhythm        |
| effects         | description             |
| stones-relative | able life               |