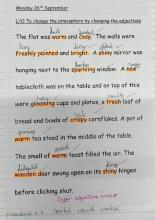

# WHAT IT LOOKS LIKE - TALK 4 WRITING IN KEY STAGE 2

#### **IMMERSION**













| comedic         | varies                  |
|-----------------|-------------------------|
| good serve of   | pare                    |
|                 | hyme                    |
| expression -    | repetition              |
| intonation      | - participation -       |
| facial Perfor   | mancl)<br>etry amounted |
| Sound,          | _ sapheat/rhythm        |
| effects         | description             |
| stones-relative | able life               |































therefore the account of the control of the control

















## **IMITATION**











|                 | A place of Moon and Stars  Jo good to bed in the moonlight in  Jo good to bed in the moon and the                                        | nc in familiar setting                                         |
|-----------------|------------------------------------------------------------------------------------------------------------------------------------------|----------------------------------------------------------------|
| opening         | Se thinks about the most con-                                                                                                            | inc dreaming/inaging the finds themselves in a different place |
| Buildup         | huge faciony