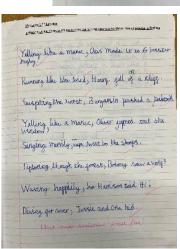

# WHAT IT LOOKS LIKE - TALK 4 WRITING IN KEY STAGE 2

#### **IMMERSION**













| comedic         | varies                  |
|-----------------|-------------------------|
| good serve of   | pare                    |
|                 | hyme                    |
| expression -    | repetition              |
| intonation      | - participation -       |
| facial Perfor   | mancl)<br>etry amounted |
| Sound,          | _ sapheat/rhythm        |
| effects         | description             |
| stones-relative | able life               |































therefore the account of the control of the control

















## **IMITATION**











|                 | A place of Moon and Stars  Jo good to bed in the moonlight in  Jo good to bed in the moon and the                                        | nc in familiar setting                                         |
|-----------------|------------------------------------------------------------------------------------------------------------------------------------------|----------------------------------------------------------------|
| opening         | Se thinks about the most con-                                                                                                            | inc dreaming/inaging the finds themselves in a different place |
| Buildup         | huge faciony