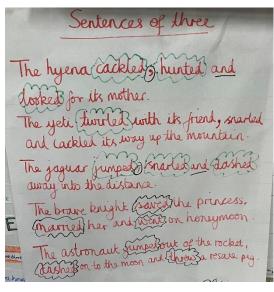

# WHAT IT LOOKS LIKE - TALK 4 WRITING IN KEY STAGE 2

#### **IMMERSION**













| comedic         | varies                  |
|-----------------|-------------------------|
| good serve of   | pare                    |
|                 | hyme                    |
| expression -    | repetition              |
| intonation      | - participation -       |
| facial Perfor   | mancl)<br>etry amounted |
| Sound,          | _ sapheat/rhythm        |
| effects         | description             |
| stones-relative | able life               |































therefore the account of the control of the control

















## **IMITATION**











|                 | A place of Moon and Stars  Jo good to bed in the moonlight in  Jo good to bed in the moon and the                                        | nc in familiar setting                                         |
|-----------------|------------------------------------------------------------------------------------------------------------------------------------------|----------------------------------------------------------------|
| opening         | Se thinks about the most con-                                                                                                            | inc dreaming/inaging the finds themselves in a different place |
| Buildup