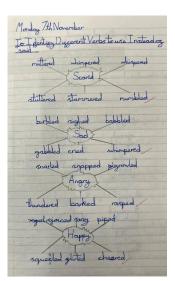

# WHAT IT LOOKS LIKE - TALK 4 WRITING IN KEY STAGE 2

#### **IMMERSION**













| comedic         | varies                  |
|-----------------|-------------------------|
| good serve of   | pare                    |
|                 | hyme                    |
| expression -    | repetition              |
| intonation      | - participation -       |
| facial Perfor   | mancl)<br>etry amounted |
| Sound,          | _ sapheat/rhythm        |
| effects         | description             |
| stones-relative | able life               |































therefore the account of the control of the control

















## **IMITATION**











|                 | A place of Moon and Stars  Jo good to bed in the moonlight in  Jo good to bed in the moon and the                                        | nc in familiar setting