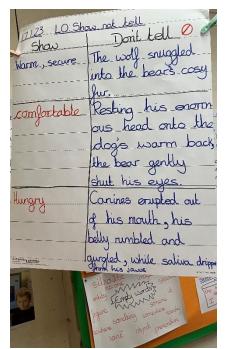

# WHAT IT LOOKS LIKE - TALK 4 WRITING IN KEY STAGE 2

#### **IMMERSION**













| comedic         | varies                  |
|-----------------|-------------------------|
| good serve of   | pare                    |
|                 | hyme                    |
| expression -    | repetition              |
| intonation      | - participation -       |
| facial Perfor   | mancl)<br>etry amounted |
| Sound,          | _ sapheat/rhythm        |
| effects         | description             |
| stones-relative | able life               |































therefore the account of the control of the control

















## **IMITATION**











|                 | A place of Moon and Stars  Jo good to bed in the moonlight in  Jo good to bed in the moon and the                                        | nc in familiar setting                                         |
|-----------------|------------------------------------------------------------------------------------------------------------------------------------------|----------------------------------------------------------------|
| opening         | Se thinks about the most con-                                                                                                            | inc dreaming/inaging the finds themselves in a different place |
| Buildup