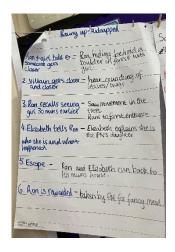

#### **IMMERSION**

| comedic         | varies                  |
|-----------------|-------------------------|
| good serve of   | pare                    |
|                 | hyme                    |
| expression -    | repetition              |
| intonation      | - participation -       |
| facial Perfor   | mancl)<br>etry amounted |
| Sound,          | _ sapheat/rhythm        |
| effects         | description             |
| stones-relative | able life               |